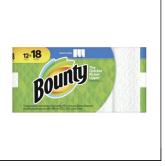

Windex Original Blue Glass & Window Cleaner, 950ml

Swiffer 180 Dusters Starter Kit Unscented 5 Count

Bounty Select-A-Size Paper Towels White, 12 Giant Rolls

Great Value 100% Whole Wheat Bread 675 g

Brita Water Filter Pitcher with 1 Standard Filter, Black, 6 Cup